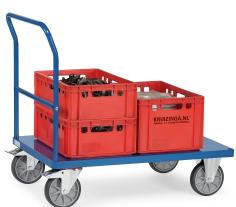

## **Product description**

Push bar trolley made of steel with a solid powder coating treatment. The loading platform is also made of sheet steel. This platform trolley is equipped with two braked swivel castors and two fixed castors. The load capacity is 600 kg.

## **Specifications**

Article arrangement: New Version: 1 push bracket

Walls: open

Wheels front: 2 fixed wheels solid rubber 200 mm Wheels back: 2 castor wheels 200 mm. wheel locks

Ral colour: 5007 Length (mm): 1120 Width (mm): 610 Height (mm): 990

Loading capacity (kg): 600 Type number: 852500B

EAN Code (Gtin) 8719424019070

Scan the QR code for more information

Type: Fetra platform trolley

Material: steel Floor: flat steel

Subgroup: storeroom trolleys

Colour: blue

Surface treatment: powdercoating Internal length (mm): 1000 Internal width (mm): 600 Platform height (mm): 270

Weight (kg) 35

Additional specifications: excl. bins