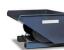

## **Product description**

Warehouse trolley with 3 closed walls of wooden plate and steel frame treated with powder coating. The loading platform of this platform truck is made of wood with a beech decor top layer. The loading capacity of the platform trailer is 600 kg. Due to the two braked swivel wheels and two fixed wheels, the platform cart is very handy.

## **Specifications**

Article arrangement: New Version: 3 closed walls Walls: 3 walls close

Wheels front: 2 fixed wheels solid rubber 200 mm Wheels back: 2 castor wheels 200 mm. wheel locks

Ral colour: 5007 Length (mm): 1380 Width (mm): 810 Height (mm): 990

Platform height (mm): 270

Weight (kg) 51

EAN Code (Gtin) 8719424019230

Type: Fetra platform trolley

Material: pipe material profile steel

Floor: closed

Subgroup: storeroom trolleys

Colour: blue

Surface treatment: powdercoating Internal length (mm): 1200 Internal width (mm): 800 Useful height (mm): 500 Loading capacity (kg): 600 Type number: 852530