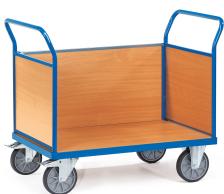

## **Product description**

Warehouse trolley with 3 closed walls of wooden plate and steel frame treated with powder coating. The loading platform of this platform truck is made of wood with a beech decor top layer. The loading capacity of the platform trailer is 600 kg. Due to the two braked swivel wheels and two fixed wheels, the platform cart is very handy.

## **Specifications**

Article arrangement: New Version: 3 closed walls Walls: 3 walls close

Wheels front: 2 fixed wheels solid rubber 200 mm Wheels back: 2 castor wheels 200 mm. wheel locks

Ral colour: 5007 Length (mm): 1380 Width (mm): 810 Height (mm): 990

Platform height (mm): 270

Weight (kg) 51

EAN Code (Gtin) 8719424019230

Type: Fetra platform trolley

Material: pipe material profile steel

Floor: closed

Subgroup: storeroom trolleys

Colour: blue

Surface treatment: powdercoating Internal length (mm): 1200 Internal width (mm): 800 Useful height (mm): 500 Loading capacity (kg): 600 Type number: 852530