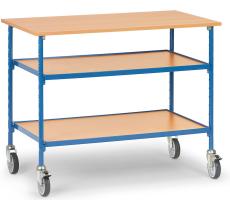

## **Product description**

Mobile table with three floors made of wood. The table consists of a steel frame with a worktop made of 19 mm thick sandwich plate with a top layer of beech decor. The levels are variably adjustable in a grid of 50 mm. The table can be moved by its four swivel castors, two of which have brakes. The load capacity per floor is 50 kg with a total load capacity of 150 kg.

## **Specifications**

Article arrangement: New Version: worktop / 2 shelves

Walls: open

Wheels front: 2 castor wheels, TPE, 125 mm

Wheels back: 2 castor wheels, TPE, 125 mm, with brake

Ral colour: 5007 Length (mm): 1120 Height (mm): 910 Weight (kg) 42