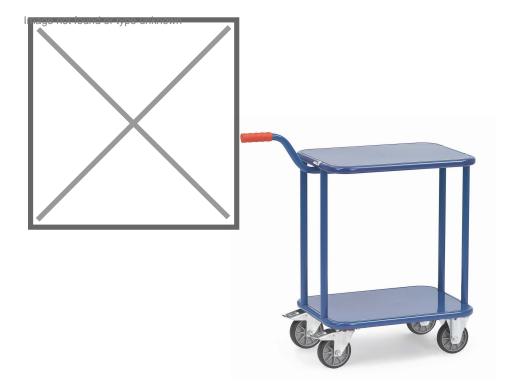

## **Product description**

Grip roller made of welded steel tube with robust powder coating. The tier trolley has two wooden tiers with a beech decor top layer. The handle can be screwed on under the top shelf. The table trolley is equipped with two braked swivel castors and two fixed castors. The load capacity of the top floor is 100 kg and the total wire capacity is 250 kg.

## Specifications

Article arrangement: NewType: Fetra IVersion: platform of sheet steelMaterial: steelWalls: openFloor: closedWheels front: 2 fixed wheels solid rubber 125 mmSubgroup: taWheels back: 2 castor wheels solid rubber with wheel locks 125 mmColour: blueRal colour: 5007Surface treatLength (mm): 860Internal lengWidth (mm): 450Internal widtHeight (mm): 875Internal heigLoading capacity (kg): 250Weight (kg):Type number: 85KF33Shelf heightsEAN Code (Gtin) 8719424016192

Type: Fetra roll platform Material: steel Floor: closed Subgroup: table top carts Colour: blue Surface treatment: powdercoating Internal length (mm): 600 Internal width (mm): 450 Internal height (mm): 765 Weight (kg) 20 Shelf heights: 195/770