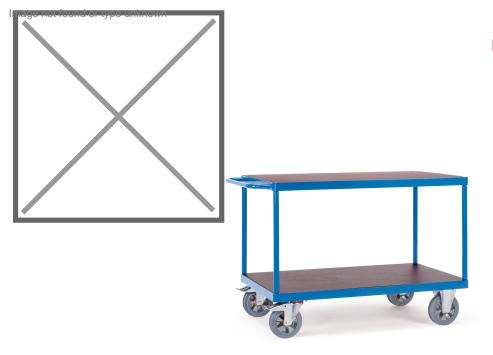

## **Product description**

This heavy table trolley is specially constructed for heavy loads. The high-quality elastic non-marking belts with ball bearings enable a handy and very smooth running. The frame has been treated with powder coating, which makes it very robust and scratch-resistant. The floors are made of waterproof plywood with an anti-slip top layer. The load capacity of the top floor is 500 kg with a total load capacity of 1200 kg. The platform trolley is equipped with two braked swivel castors and two fixed castors.

## Specifications

Article arrangement: New Version: heavy version Walls: open Wheels front: 2 fixed wheels solid rubber 200 mm Wheels back: 2 castor wheels 200 mm. wheel locks Ral colour: 5007 Length (mm): 2210 Width (mm): 800 Height (mm): 925 Weight (kg) 159 Shelf heights: 280/925

Scan the QR code for more information

Type: Fetra super multivario transport Material: steel Floor: loading surface of waterproof multiplex with antislip finishing Subgroup: table top carts Colour: blue Surface treatment: powdercoating Internal length (mm): 2000 Internal width (mm): 800 Loading capacity (kg): 1200 Type number: 8512402 EAN Code (Gtin) 8719424016253