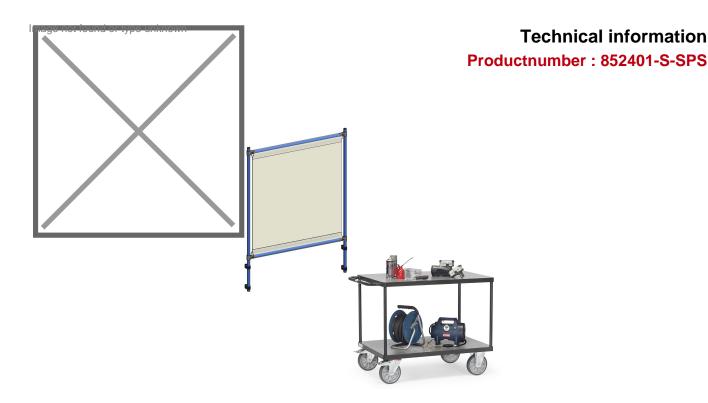

## **Product description**

Infection protection frame as a mounting kit for manny fetra transport equipments. Frame construction screwed tubular steel, powder coated blue RAL 5007. Transparent PVC foil as a barrier against droplet infections, e.g. with the corona virus. Simple self assembly with plastic clips, also retrofittable. Height adjustable to e.g. produce a service hatch.

## **Specifications**

Article arrangement: New

Version: with infection protection frame

Floor: high-quality fibreboard Subgroup: table top carts

Colour: grey

Surface treatment: powdercoating Internal length (mm): 1000 Internal width (mm): 600 Loading capacity (kg): 600 Type number: 852400-S

Additional specifications: against contamination of COVID-19

(corona) virus

Scan the QR code for more information

Type: Fetra table top cart

Material: pipe material profile steel

Wheels front: 2 castor wheels with wheel locks 200 mm. Wheels back: 2 fixed wheels, solid rubber 200 mm