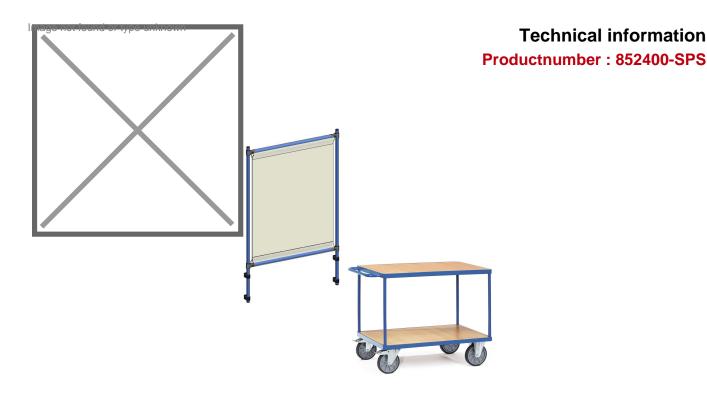

## **Product description**

Infection protection frame as a mounting kit for manny fetra transport equipments. Frame construction screwed tubular steel, powder coated blue RAL 5007. Transparent PVC foil as a barrier against droplet infections, e.g. with the corona virus. Simple self assembly with plastic clips, also retrofittable. Height adjustable to e.g. produce a service hatch.

Ral colour: 5007 Length (mm): 1050 Width (mm): 510 Height (mm): 1970 Weight (kg) 45.5 Shelf heights: 230/860

EAN Code (Gtin) 8719424158496

Scan the QR code for more information

Type: Fetra table top cart

Material: pipe material profile steel Floor: high-quality fibreboard Subgroup: table top carts

Colour: blue

Surface treatment: powdercoating Internal length (mm): 850 Internal width (mm): 500 Loading capacity (kg): 500 Type number: 852400