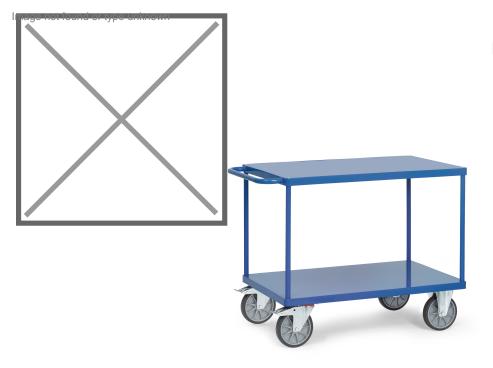

## **Product description**

Table trolley with two steel shelves flush with the frame. The warehouse trolley is treated with a robust and scratch-free powder coating. The load capacity of the top floor is 200 kg and the total load capacity is 500 kg. Thanks to the two braked swivel castors and two fixed castors, the trolley is very handy.

## Specifications

Article arrangement: New Version: 1 push bracket Walls: open Wheels front: 2 castor wheels solid rubber with wheel locks 160 mm Wheels back: 2 fixed wheels, solid rubber 160 mm Ral colour: 5007 Length (mm): 1050 Width (mm): 510 Height (mm): 860 Weight (kg) 44 Shelf heights: 228/860

Scan the QR code for more information

Type: Fetra table top cart Material: pipe material profile steel Floor: steelplate Subgroup: table top carts Colour: blue Surface treatment: powdercoating Internal length (mm): 850 Internal width (mm): 500 Loading capacity (kg): 500 Type number: 852400B EAN Code (Gtin) 8719424018684