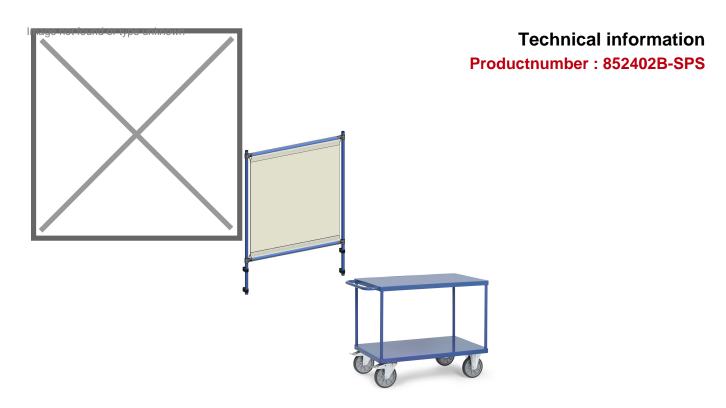

## **Product description**

Infection protection frame as a mounting kit for manny fetra transport equipments. Frame construction screwed tubular steel, powder coated blue RAL 5007. Transparent PVC foil as a barrier against droplet infections, e.g. with the corona virus. Simple self assembly with plastic clips, also retrofittable. Height adjustable to e.g. produce a service hatch.

## **Specifications**

Article arrangement: New

Version: with infection protection frame

Walls: open

Wheels front: 2 fixed wheels solid rubber 200 mm Wheels back: 2 castor wheels 200 mm. wheel locks

Ral colour: 5007 Length (mm): 1200 Width (mm): 710 Height (mm): 2011 Weight (kg) 66.9 Shelf heights: 270/900

EAN Code (Gtin) 8719424158571

Scan the QR code for more information

Type: Fetra table top cart

Material: pipe material profile steel

Floor: steelplate

Subgroup: table top carts

Colour: blue

Surface treatment: powdercoating Internal length (mm): 1000 Internal width (mm): 700 Loading capacity (kg): 600 Type number: 852400B

Additional specifications: against contamination of COVID-19

(corona) virus