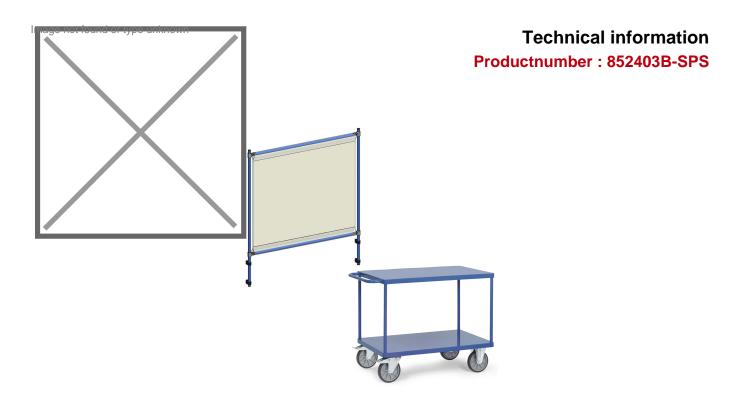

## **Product description**

Infection protection frame as a mounting kit for manny fetra transport equipments. Frame construction screwed tubular steel, powder coated blue RAL 5007. Transparent PVC foil as a barrier against droplet infections, e.g. with the corona virus. Simple self assembly with plastic clips, also retrofittable. Height adjustable to e.g. produce a service hatch.

## **Specifications**

Article arrangement: New

Version: with infection protection frame

Walls: open

Wheels front: 2 castor wheels with wheel locks 200 mm. Wheels back: 2 fixed wheels, solid rubber 200 mm

Ral colour: 5007 Length (mm): 1400 Width (mm): 810 Height (mm): 2011 Weight (kg) 84.4 Shelf heights: 270/900

EAN Code (Gtin) 8719424158618

Scan the QR code for more information

Type: Fetra table top cart

Material: pipe material profile steel

Floor: steelplate

Subgroup: table top carts

Colour: blue

Surface treatment: powdercoating Internal length (mm): 1200 Internal width (mm): 800 Loading capacity (kg): 600 Type number: 852400B

Additional specifications: against contamination of COVID-19

(corona) virus