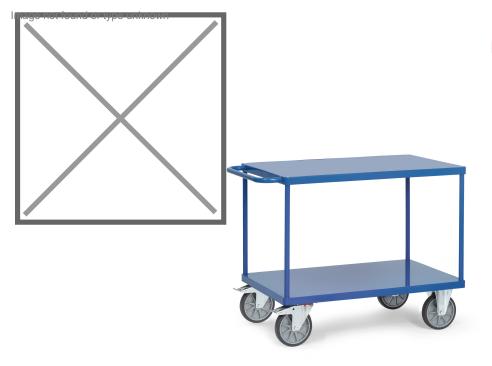

## **Product description**

Table trolley with two steel shelves flush with the frame. The warehouse trolley is treated with a robust and scratch-free powder coating. The load capacity of the top floor is 200 kg and the total load capacity is 600 kg. Thanks to the two braked swivel castors and two fixed castors, the trolley is very handy.

## Specifications

Article arrangement: New Version: 1 push bracket Walls: open Wheels front: 2 castor wheels with wheel locks 200 mm. Wheels back: 2 fixed wheels, solid rubber 200 mm Ral colour: 5007 Length (mm): 1400 Width (mm): 1400 Width (mm): 810 Height (mm): 900 Weight (kg) 75 Shelf heights: 270/900

Scan the QR code for more information

Type: Fetra table top cart Material: pipe material profile steel Floor: steelplate Subgroup: table top carts Colour: blue Surface treatment: powdercoating Internal length (mm): 1200 Internal width (mm): 800 Loading capacity (kg): 600 Type number: 852400B EAN Code (Gtin) 8719424018776