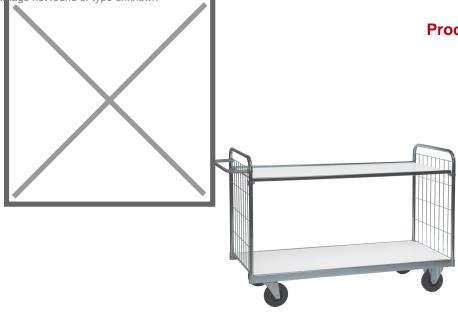

## **Product description**

Flexible shelf trolley with height-adjustable shelves. The frame is made of electrolytically galvanized steel and the floors consist of laminated wood. The platform trolley can be moved thanks to its two swivel wheels and two fixed wheels. The load capacity is 300 kg.

## Specifications

Article arrangement: New Version: 1 push bracket Walls: mesh Wheels front: 2 rigid wheels Wheels back: 2 castor wheels Surface treatment: electro-galvanized Internal length (mm): 1600 Internal width (mm): 600 Loading capacity (kg): 300 Type number: 96-km9000-2

Scan the QR code for more information

Type: Kongamek table top cart Material: steel Floor: wood Subgroup: table top carts Colour: colorless Length (mm): 1790 Width (mm): 650 Height (mm): 1025 Weight (kg) 45 EAN Code (Gtin) 8719424034202