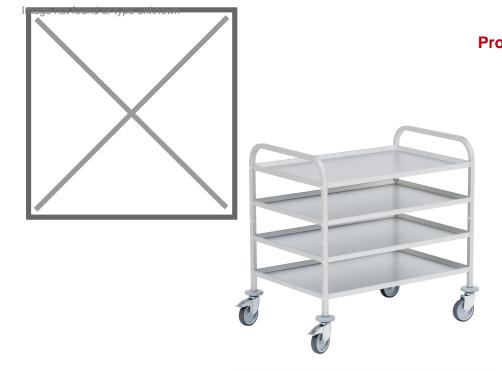

## **Product description**

Serving trolley with aluminium trays

- nodised aluminium trays with reinforced edges.
- Load capacity: max. 60 kg per tray
- 2 square anodised aluminium pipe pushbars
- 5 mounting positions allow variable spacing between trays
- Trays are screwed

## **Specifications**

Article arrangement: New

Version: 4x level Walls: open

Wheels front: 2 castor wheels with brake, non-striping rubber, 125

 $\mathsf{m}\mathsf{m}$ 

Wheels back: 2 swivel castor non-striping rubber, 125 mm

Surface treatment: untreated Internal length (mm): 700 Internal width (mm): 445

Type number: 90E9501A

Type: serving trolley Material: aluminium Floor: closed

Subgroup: table top carts

Colour: colorless Length (mm): 820 Width (mm): 570 Height (mm): 975