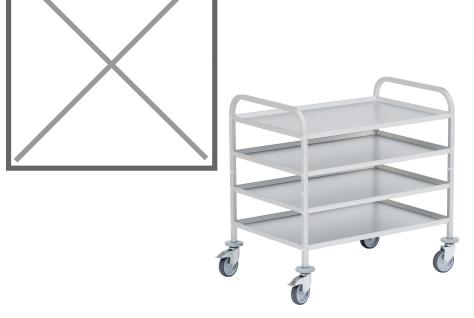

## **Product description**

Serving trolley with aluminium trays

- nodised aluminium trays with reinforced edges.
- Load capacity: max. 60 kg per tray
- 2 square anodised aluminium pipe pushbars
- 5 mounting positions allow variable spacing between trays
- Trays are screwed

## **Specifications**

Article arrangement: New

Version: 4x level Walls: open

Wheels front: 2 castor wheels with brake, non-striping rubber, 125

 $\mathsf{m}\mathsf{m}$ 

Wheels back: 2 swivel castor non-striping rubber, 125 mm

Surface treatment: untreated Internal length (mm): 935 Internal width (mm): 615

Type number: 90E9501A

Type: serving trolley Material: aluminium Floor: closed

Subgroup: table top carts

Colour: colorless Length (mm): 1060 Width (mm): 740 Height (mm): 975