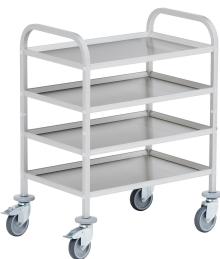

## **Product description**

Serving trolley with stainless steel trays

- Polished stainless steel trays, with reinforced edges
- Load capacity: max. 60 kg per tray
- 2 anodised aluminium square pipe pushbars
- 5 mounting positions allow variable spacing between trays
- Trays

## **Specifications**

Article arrangement: New

Version: 4x level Walls: open

Wheels front: 2 castor wheels with brake, non-striping rubber, 125

 $\mathsf{m}\mathsf{m}$ 

Wheels back: 2 swivel castor non-striping rubber, 125 mm

Surface treatment: untreated Internal length (mm): 935 Internal width (mm): 615

Type number: 90E9501E

Type: serving trolley Material: aluminium

Floor: steel

Subgroup: table top carts

Colour: colorless Length (mm): 1060 Width (mm): 740 Height (mm): 975