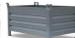

## **Product description**

Used steel shelves (1500x185x20 mm lxwxh) suitable for placing on the arms of various carrier carts (see 'Often ordered in combination with'). With these shelves you create more solidity for your storage material due to the smaller span and you also have the possibility to store smaller parts in the support arm cart.

Caution! The tiers cannot be fused to the carrier arms and must be laid loose on the arms.

## **Specifications**

Article arrangement: Used

Version: shelf Subgroup: Used

Surface treatment: galvanized

Width (mm): 300 Weight (kg) 5.5

EAN Code (Gtin) 8719424222647

Scan the QR code for more information

Type: accessories Material: steel Colour: colorless Length (mm): 1500 Height (mm): 20 Type number: 6719GB