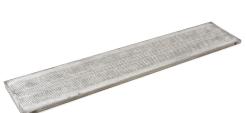

## **Product description**

Used steel shelves (1500x185x20 mm lxwxh) suitable for placing on the arms of various carrier carts (see 'Often ordered in combination with'). With these shelves you create more solidity for your storage material due to the smaller span and you also have the possibility to store smaller parts in the support arm cart.

Caution! The tiers cannot be fused to the carrier arms and must be laid loose on the arms.

## **Specifications**

Article arrangement: Used

Version: shelf Subgroup: Used

Surface treatment: galvanized

Width (mm): 300 Weight (kg) 5.5

EAN Code (Gtin) 8719424222647

Scan the QR code for more information

Type: accessories Material: steel Colour: colorless Length (mm): 1500 Height (mm): 20 Type number: 6719GB