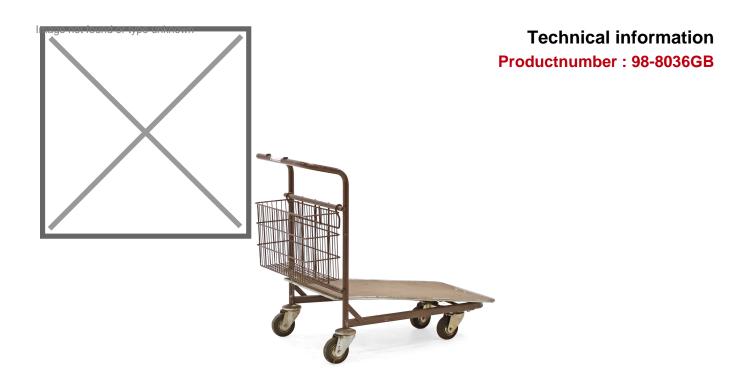

## **Product description**

Used CC trolley with dimensions 1100x670x930 mm. The basket on the trolley is useful for storing smaller items or items that need quick access while picking or moving goods. The presence of a wooden plate provides a sturdy platform for transporting items. The four rubber caster wheels offer great manoeuvrability, allowing the trolley to be moved smoothly and easily in different directions, even in tight spaces.

## **Specifications**

Article arrangement: Used Version: 1 push bracket Floor: wooden floor plate

Subgroup: Used Colour: brown Length (mm): 1100 Width (mm): 670 Height (mm): 930 Type number: 8036GB

Scan the QR code for more information

Type: cc cart

Material: wood with structure steel

Wheels front: 2 castor wheels solid rubber 125 mm Wheels back: 2 castor wheels solid rubber, 125 mm

Surface treatment: painted and use damage

Internal length (mm): 850 Internal width (mm): 540