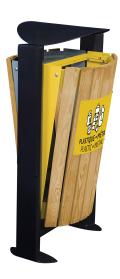

## **Product description**

Pedestal trash can with ashtray made of steel anti-uv-coated with a capacity of 120 liters (2x60 liters). The ashtray has a capacity of 3 liters and has space for 1800 cigarette butts. The walls consist of wooden slats with autoclave treatment (maintenance-free). It is impregnated to the core, protecting it from rot, insects and mold. The waste bin is equipped with 2 steel plates with indication of type of waste. The outdoor waste bin is fixed to the ground with 4 points. The roof provides a small opening, preventing large or dangerous objects from being thrown into the bin. The trash can has an easy opening due to a forward tilting wall, making it easy to empty. Stickers with type of waste designation (paper or recyclable) to affix on walls are included (text in English or French)

## Specifications

Article arrangement: New Version: on foot Subgroup: Outdoor waste bins Ral colour: 7033/1021 Width (mm): 440 Volume (ltr): 120 Type number: 8256366

Scan the QR code for more information

Type: steel waste pin Material: wood Colour: grey/yellow Length (mm): 530 Height (mm): 1015 Weight (kg) 25 EAN Code (Gtin) 8719424101904