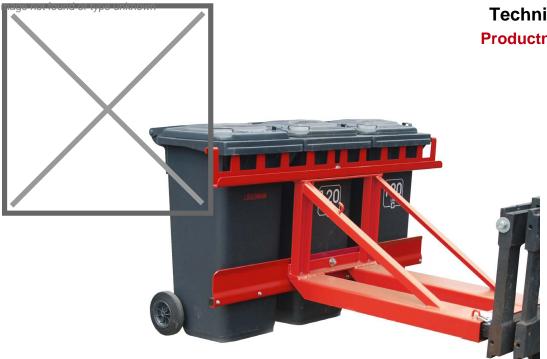

## **Product description**

- A safe and efficient way to transport bins
- sturdy frame with fork sleeves
- rubber guard(s) to prevent damage to drum(s)
- gripping mechanism screwed to frame
- available for 1 up to 3 bins
- can be secured to prevent slipping

Type 36-MH-1 and 36-MH-3

## Specifications

Article arrangement: New Version: with insertion brackets Subgroup: Plastic waste container Surface treatment: painted Width (mm): 1595 Loading capacity (kg): 600 Type number: 36MH

Scan the QR code for more information

www.container.n

Type: recycling bin lifter Material: steel Colour: red Length (mm): 1026 Height (mm): 678 Weight (kg) 79 EAN Code (Gtin) 8719424004557