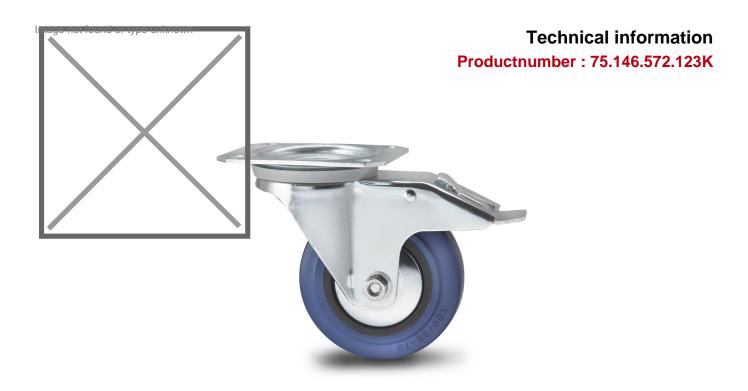

## **Specifications**

Article arrangement: New Version: Ø 125 mm

Top: base plate 105x85 mm

Bolt hole: Ø 9 mm

Surface treatment: galvanized

Width (mm): 35

Loading capacity (kg): 180 Wheel bearing: roller bearing

Temperature resistance: -20 / +60°C

Type: castor wheel with brake Material: elastic rubber band Hole centres: 80x60 mm

Colour: colorless Length (mm): 125 Height (mm): 155 Weight (kg) 1

Type number: 754657