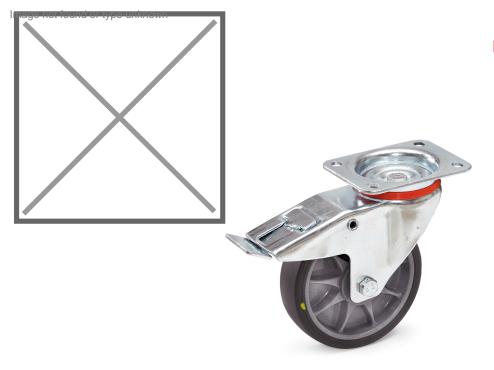

## **Product description**

Castor wheel with locks 160 mm, TPE-tyres (thermoplastic elastomer). Casings made of steel sheet, galvanized. Plastic rims, hubs with ball bearing and thread protection. Very low starting, rolling and swiveling resistance. Wheels non-marking (trackless).

## **Specifications**

Article arrangement: New Version: Ø 160 mm

Top: base plate 135x110 mm

Bolt hole: Ø 11 mm Length (mm): 135 Height (mm): 196

Wheel bearing: ball bearing EAN Code (Gtin) 8719424113099

Scan the QR code for more information

Type: castor wheel with brake Material: electrostatically conductive

Hole centres: 105x80 mm

Colour: grey Width (mm): 110

Loading capacity (kg): 200 Type number: 857145