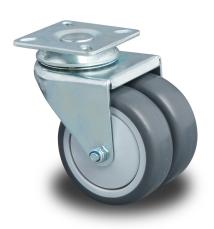

## **Product description**

Heavy duty swivel casters made of pressed sheet steel, plate fitting, gray non-stretching thermoplastic rubber tire, precision ball bearing, Wheel-Ø 75mm, 100KG

wheel: gray non-stretching thermoplastic rubber tire, with wheel center made of polypropylene, precision ball bearing, double wheel mounting

Advantages: Versatile wheel for applications on flat surfaces. Dual wheels for high load capacity with low build height.

Applications: Excellent for static applications under load, such as heavier cabinets, freezers, etc.

## **Specifications**

Article arrangement: New Version: Ø 75x48 mm Top: base plate 60x60 mm Bolt hole: Ø 6.2 mm

Surface treatment: galvanized

Width (mm): 48

Loading capacity (kg): 100 Type number: 346884750

Additional specifications: double wheel

Type: castor wheel Material: thermo rubber Hole centres: 42x42 mm Colour: colorless

Length (mm): 75 Height (mm): 100

Wheel bearing: ball bearing Wheels diameter: 75