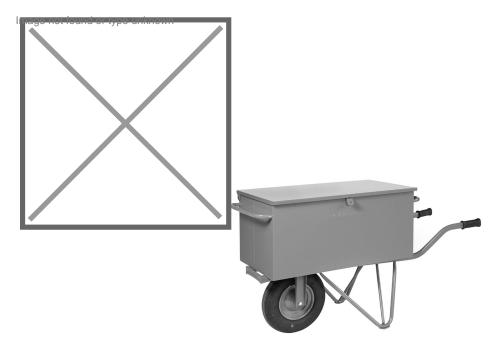

## **Product description**

Matador Professional tool wheelbarrow, capacity 250 kg

- M-106-L4 tool trolley, pneumatic tires.
- Rectangular tray (900x500x430mm (capacity 190L). Double hinged lid.
- Locking lip Ø 10 mm.
- Lockable with padlock. (delivered without padlock).
- Oval ergonomic natural rubber handles with safety protection.
- Steel rim with 2 double-sealed ball bearings. Wear pads to extend the lifetime of the legs.
- Powder coated in gray. (no solvents, less harmful to the environment).

## **Specifications**

Article arrangement: New

Version: with pneumatic tire Ø 400 mm

Colour: grey

Length (mm): 1450 Height (mm): 850 Volume (ltr): 190

Type number: 6310829

Type: Matador tool wheelbarrow

Material: steel