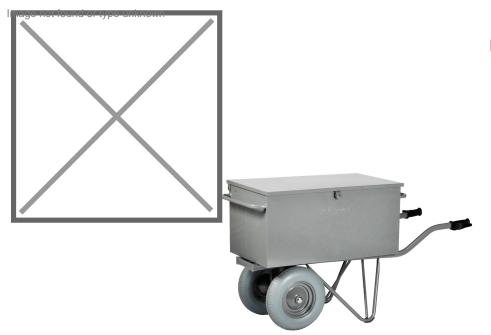

## **Product description**

Matador professional tool wheelbarrow, capacity 250 kg

- M-106-CT-2WI tool trolley, with 2 puncture proof tires.
- Rectangular tray (900x500x430mm (capacity 190L).
- Double hinged lid.
- Locking lip Ø 10 mm.
- Lockable with padlock. (delivered without padlock).
- Oval ergonomic natural rubber handles with safety protection.
- Steel rim with 2 double-sealed ball bearings. Wear pads to extend the lifetime of the legs.
- Powder coated in gray. (no solvents, less harmful to the environment).

## Specifications

Article arrangement: New Version: with 2 puncture proof tires Colour: grey Length (mm): 1450 Height (mm): 850 Volume (ltr): 190 Type number: 6310841

Scan the QR code for more information

Type: Matador tool wheelbarrow Material: steel Surface treatment: powdercoating Width (mm): 540 Loading capacity (kg): 250 Weight (kg) 45.7 EAN Code (Gtin) 8719424217926