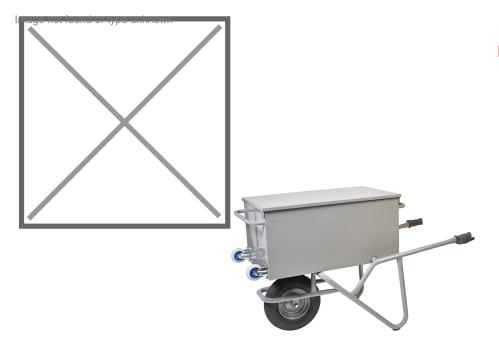

## **Product description**

- Matador Professional tilting tool wheelbarrow, capacity 250 kg
- M-106-L4-KANT tool trolley, pneumatic tires.
- Easy to place in a transport trolley or trailer by one person.
- Easily accessible in folded position or stacked Double hinged lid.
- Rectangular tray (900x500x430mm (capacity 190L).
- Locking lip Ø 10 mm.
- Lockable with padlock. (delivered without padlock).
- Oval ergonomic natural rubber handles with safety protection.
- Steel rim with 2 double-sealed ball bearings. Wear pads to extend the lifetime of the legs.

## Specifications

Article arrangement: New Version: tiltable Colour: grey Length (mm): 1450 Height (mm): 850 Volume (ltr): 190 Type number: 6311616

Scan the QR code for more information

Type: Matador tool wheelbarrow Material: steel Surface treatment: powdercoating Width (mm): 540 Loading capacity (kg): 250 Weight (kg) 41.4 EAN Code (Gtin) 8719424218008