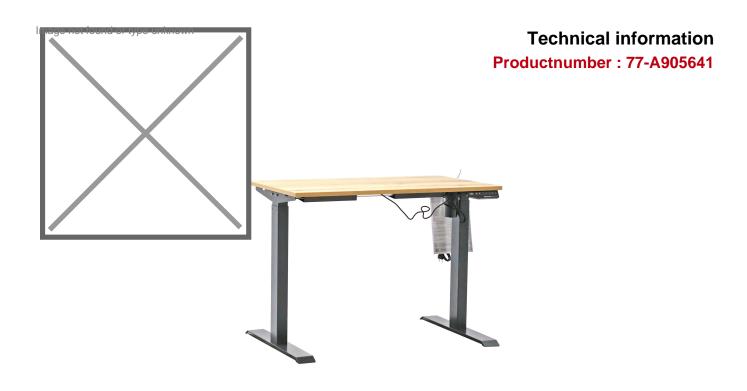

## **Product description**

Desktop made of E1 melamine-coated wood with ABS edges (2 mm)

Desktop 19 mm thick

T-base, anthracite-coloured

Electrically height-adjustable 740 - 1230 mm

Soft drive and stop mechanism

Load capacity static 70 kg, Height speed of 25 mm/second

## **Specifications**

Article arrangement: Used Version: adjustable in height

Top: wooden worktop

Surface treatment: painted and use damage

Height (mm): 740

Loading capacity (kg): 70 Type number: A905641 Max Height (mm): 1230 Type: desk Material: wo

Material: wood with structure steel

Colour: grey Width (mm): 1000 Depth (mm): 600 Weight (kg) 40

Min Height (mm): 740 EAN Code (Gtin) 8719424235876

Scan the QR code for more information