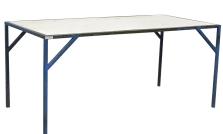

## **Product description**

Used work table with dimensions of 1000x2000x900 mm. The wooden worktop of this work table provides a stable working environment. The wood is sturdy and resistant to everyday work, making it suitable for a wide range of tasks, such as packing, assembly, or other manual tasks. The sturdy four legs provide a stable base, making this table ideal for performing a variety of tasks.

## **Specifications**

Article arrangement: Used Version: without shelf Top: wooden worktop

Surface treatment: signs of use

Height (mm): 900 Weight (kg) 69

Scan the QR code for more information

Type: workbench

Material: wood with structure steel

Colour: white/blue Width (mm): 2000 Depth (mm): 1000 Type number: 7209GB