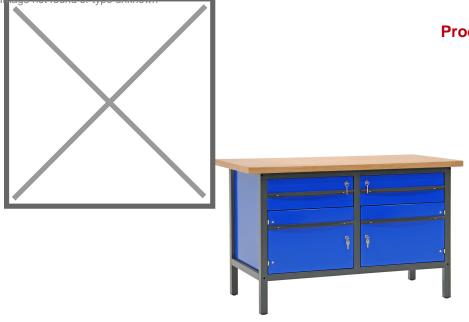

## **Product description**

This high-quality workbench is very suitable for furnishing a garage or workshop. This model is 150 cm wide and equipped with a base with two drawers with ball bearings and two cupboards. Lockable with key (8). The worktop made of 40 mm thick beech wood provides a solid workplace.

All workbenches have a high-quality finish and a scratch- and impact-resistant powder coating, suitable for intensive use. The frame is very strong and very stable. This work table has a working height of 85 cm and offers a comfortable working posture.

## Specifications

Article arrangement: New Version: with 2 drawers and 2 cabinets, 150 cm Top: working surface of beech plywood, 40 mm high Ral colour: 7016/5010 Width (mm): 1500 Depth (mm): 700 Options: 2 drawers and cabinets Additional specifications: load capacity each tray: 70kg