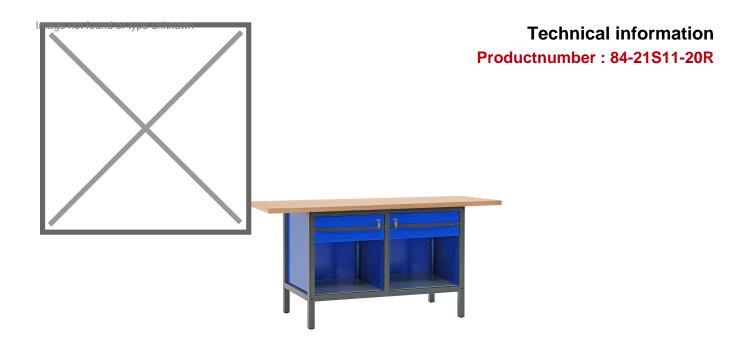

## **Product description**

This high-quality workbench is very suitable for furnishing a garage or workshop. This model is 200 cm wide and equipped with a base with two drawers with ball bearings. Lockable with key (4). The worktop made of 40 mm thick beech wood provides a solid workplace.

All workbenches have a high-quality finish and a scratch- and impact-resistant powder coating, suitable for intensive use. The frame is very strong and very stable. This work table has a working height of 85 cm and offers a comfortable working posture.

## **Specifications**

Article arrangement: New Version: with 2 drawers, 200 cm

Top: working surface of beech plywood, 40 mm high

Ral colour: 7016/5010 Width (mm): 2000 Depth (mm): 700

Options: 2 drawers and 2 shelves

Additional specifications: load capacity each tray: 70kg

Scan the QR code for more information

Type: workbench Material: steel Colour: grey/blue

Surface treatment: powdercoating

Height (mm): 855

Loading capacity (kg): 1000 Type number: 84-21S